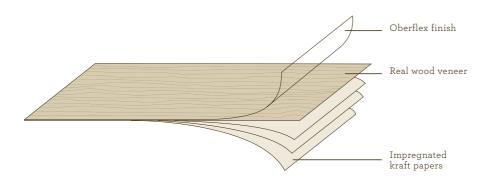

## Real wood veneer

Reinforced surface resistance thanks to the Oberflex finish

### Thickness

10/10<sup>e</sup> mm in M2 – 13/10<sup>e</sup> mm in M1 (except Black and White Astrakhan Oak references:  $13/10^{\rm e}\;mm$  in M2 and M1 )

#### Bending

Cold bending up to a 200 mm radius either parallel or perpendicular to the wood grain in 1 mm thickness.

The Chic & Pop references are available in cross-grain panels (cross grain panels have wood grains that run parallel to the width of the panels). Consult us.